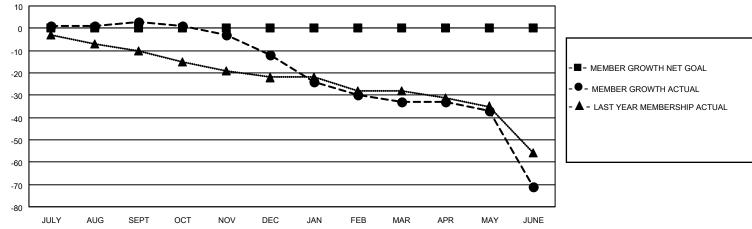

## LOCATION COLORADO

**District 6 SE** 

Results as of: 6/30/2022

| Clubs                 |               |           |               | Members               |                         |                         |                                                    |
|-----------------------|---------------|-----------|---------------|-----------------------|-------------------------|-------------------------|----------------------------------------------------|
| RESULTS FOR 2021-2022 |               |           |               | RESULTS FOR 2021-2022 |                         |                         |                                                    |
| QUARTER               | NEW CLUB GOAL | NEW CLUBS | DROPPED CLUBS | QUARTER               | MBER GROWTH NET<br>GOAL | MEMBER GROWTH<br>ACTUAL | DROPPED<br>MEMBERS ACTUAL<br>(including transfers) |
| JULY/AUG/SEPT         | 0             | 0         | 0             | JULY/AUG/SEPT         | 0                       | 16                      | 12                                                 |
| OCT/NOV/DEC           | 0             | 0         | 1             | OCT/NOV/DEC           | 0                       | 6                       | 21                                                 |
| JAN/FEB/MAR           | 0             | 0         | 1             | JAN/FEB/MAR           | 0                       | 8                       | 28                                                 |
| APR/MAY/JUNE          | 0             | 0         | 1             | APR/MAY/JUNE          | 0                       | 7                       | 45                                                 |